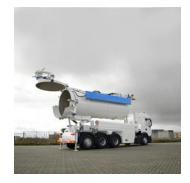

## **TECHNICAL DETAILS**

| Brand             | Amphitec Vortex            |
|-------------------|----------------------------|
| Tank Capacity     | 14 m3                      |
| Tank Material     | Stainless steel            |
| Vacuum Pump       | Amphitec roots blower 9000 |
| Max. Vacuum       | 96%                        |
| Max. Overpressure | 1 bar                      |
| Chassis Type      | Scania G450                |
| Extra             | Hi-Lift                    |
|                   | Multi-Purpose boom         |

## **USED FOR**

- Sucking up residues
- Removal of contaminated material due to spills or emergencies
- Removal and transport of fly ash
- Removal of residues from production processes
- Removal of contaminated soil
- Cleaning and emptying of residues in silos
- Supply and removal of roof ballast (roof gravel/roof substrate)
- Supply and removal of insulation material in difficult to reach and narrow spaces
- Supplying raw material for drainage purposes