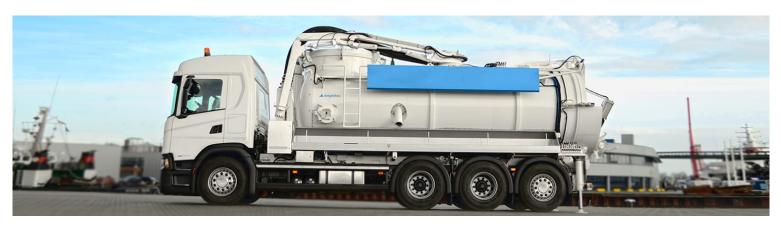

## AMPHITEC VORTEX

This pressure-vacuum installation is suitable of vacuuming and blowing of dry and wet products.

## **TECHNICAL DETAILS**

| Brand             | Amphitec Vortex            |
|-------------------|----------------------------|
| Tank Capacity     | 14 m3                      |
| Tank Material     | Stainless steel            |
| Vacuum Pump       | Amphitec roots blower 9000 |
| Max. Vacuum       | 96%                        |
| Max. Overpressure | 1 bar                      |
| Chassis Type      | Scania G450                |
| Extra             | Hi-Lift                    |
|                   | Multi-Purpose boom         |

## **USED FOR**

- Sucking up residues
- Removal of contaminated material due to spills or emergencies
- Removal and transport of fly ash
- Removal of residues from production processes
- Removal of contaminated soil
- Cleaning and emptying of residues in silos
- Supply and removal of roof ballast (roof gravel/roof substrate)
- Supply and removal of insulation material in difficult to reach and narrow spaces
- Supplying raw material for drainage purposes